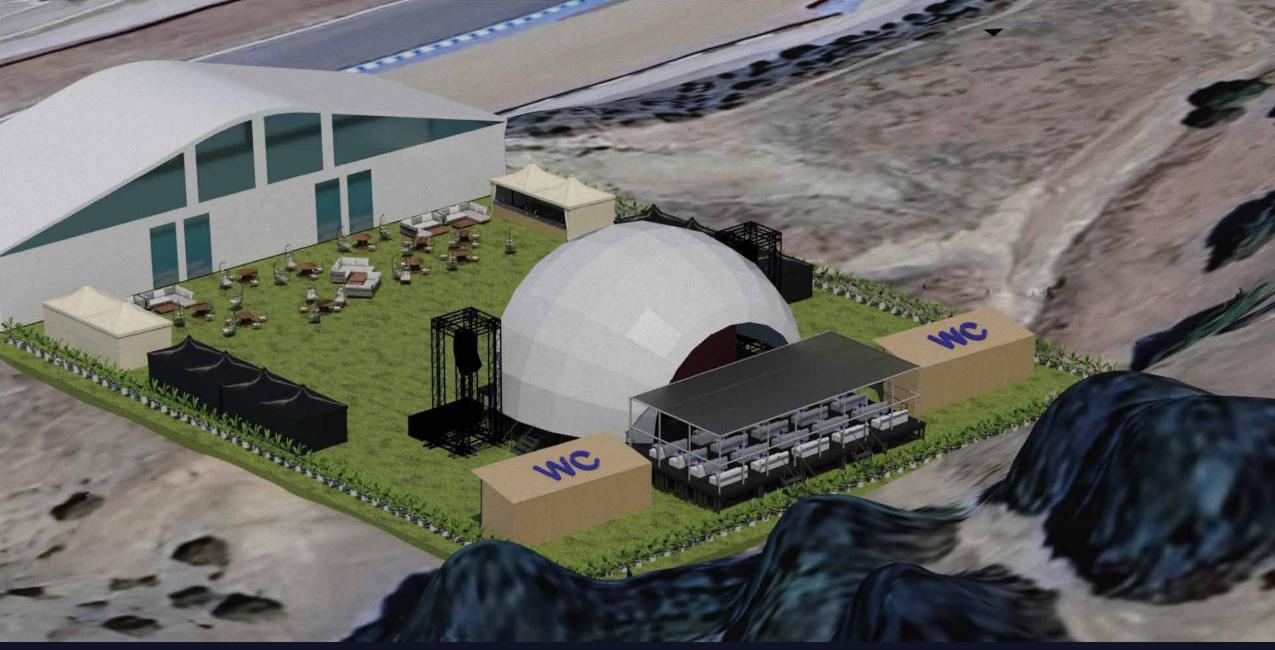

## **EUROPE'S BEST HOSPITALITY**

AT THE CIRCUIT OF JEREZ - ÁNGEL NIETO
PREMIUM VENUE FOR 800 GUESTS

GARDEN, TERRACES AND PRIVATE SPACES
THE CIRCUIT'S BEST VIEWS
THE FINEST GASTRONOMY
INTERNATIONAL MUSIC PROGRAM
PRIVATE PARKING & TRANSFERS

# SUPREME EXCLUSIVITY Every detail is carefully crafted to ensure guests enjoy an exclusive and one-of-a-kind experience in a sophisticated atmosphere and an unparalleled setting. Personalized service and comfort are our top priorities. **PANORAMA**

## MOTO GP JEREZ PANORAMA VILLAGE